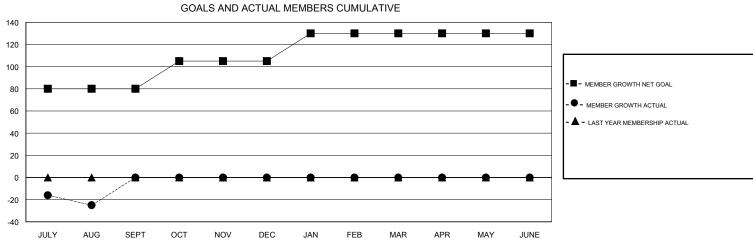

## District 3 SW

Results as of: 08/31/2017

| DROPPED CLUBS: 1  DROPPED MEMBERS |    | 10 CLUBS OF 62 ADDED 1 OR MORE NEW MEMBERS | GENDER DISTRIBUTION  MALE 932 (65.40%)  FEMALE 493 (34.60%)  Women Percentage Fiscal Year Goal: 35% |     |
|-----------------------------------|----|--------------------------------------------|-----------------------------------------------------------------------------------------------------|-----|
| DECEASED                          | 2  | CLICK HERE FOR CUMULATIVE  MEMBERSHIP DATA | TOTAL FAMILY UNIT MEMBERS                                                                           | 181 |
| CLUB CANCELLED                    | 5  |                                            | 0                                                                                                   | 92  |
| OTHER                             | 37 |                                            | FAMILY MEMBERS PAYING HALF DUES                                                                     | 92  |
| TOTAL                             | 44 |                                            |                                                                                                     |     |