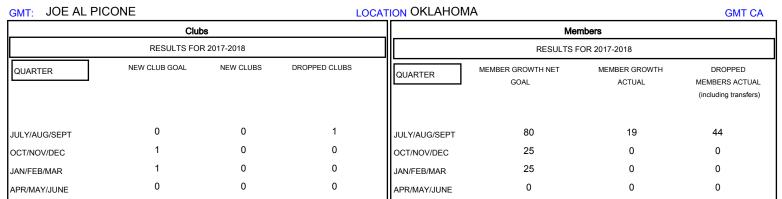

## District 3 SW

Results as of: 08/31/2017

| DROPPED CLUBS: 1  DROPPED MEMBERS |    | 10 CLUBS OF 62 ADDED 1 OR MORE NEW MEMBERS | GENDER DISTRIBUTION  MALE 932 (65.40%)  FEMALE 493 (34.60%)  Women Percentage Fiscal Year Goal: 35% |     |
|-----------------------------------|----|--------------------------------------------|-----------------------------------------------------------------------------------------------------|-----|
| DECEASED                          | 2  | CLICK HERE FOR CUMULATIVE  MEMBERSHIP DATA | TOTAL FAMILY UNIT MEMBERS                                                                           | 181 |
| CLUB CANCELLED                    | 5  |                                            | 0                                                                                                   | 92  |
| OTHER                             | 37 |                                            | FAMILY MEMBERS PAYING HALF DUES                                                                     | 92  |
| TOTAL                             | 44 |                                            |                                                                                                     |     |